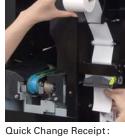

### Easy Maintenance

DIGI DRV series is designed to allow easy cleaning and maintenance for store personnel and service engineers. The infeed conveyor is easily removed and washed down. Liquid drips from beverage containers fall into a drip bin located under the infeed conveyor. The drip bin is also easily removed and washed down. The front cover and door are designed for easy cleaning. All cleaning areas are ergonomically accessible from the front of the machine. The easy cleaning enables the machine to be clean and hygienic, and gives a clean store image to shoppers.

Removable Infeed Conveyor: Remove the infeed conveyor for easy cleaning

Quick Change Receipt:
Easy receipt roll change to minimize downtime

Removable Drip Bin:
Minimize liquid drips inside the machine in the removable drip bir