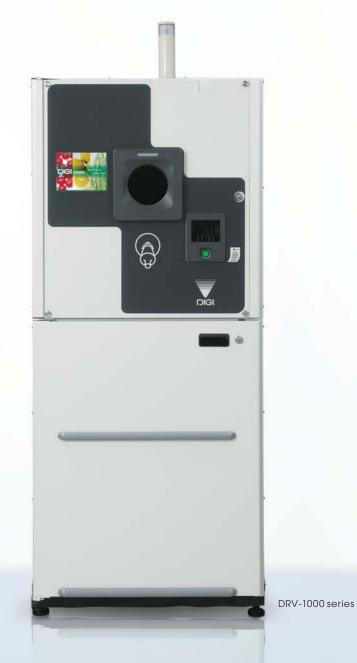

**DIGI Reverse Vending Machines** 

DRV-1000 and DRV-5000 are available either with Euro-pallet or half Euro-pallet size disposal bins.