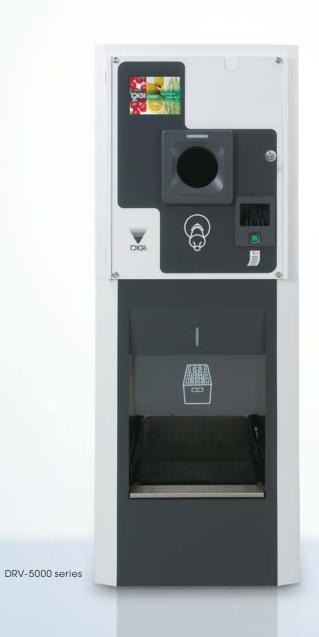

**DIGI Reverse Vending Machines** 

# DRV-800

DRV-800 is an entry level and economic reverse vending machine. It handles PET bottles and cans without compaction. With its small and compact footprint size, this model is ideal for small shops. An optional stand-alone advertisement screen can be fitted or an optional outer covers showing a store image or advertisement is available.