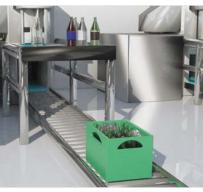

#### Quick Capture™ -Crate Recognition

DIGI's unique crate recognition technology uses a laser & camera. Creating accurate 3D images by DIGI Quick Capture™ software, almost all different crates and a number of bottles in the crates are accurately and precisely recognized. DIGI's recognition technology increases throughput and decreases the stress of shoppers.

Container Recognition:
DIGI's Parabola Precision™ technology assures fast and accurate recognition

Crate Recognition:
DIGI's Quick Capture™ technology realizes quick and precise recognition