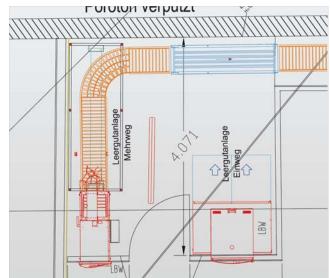

## **Back Room Solutions**

A variety of designs and equipment help meet the versatile layout needs of backrooms of shops.

Installation image

DRV-1000 and DRV-5000 are available either with Euro-pallet or half Euro-pallet size disposal bins.