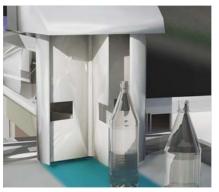

#### Parabola Precision™ -Container Recognition

DIGI's unique shape recognition technology uses a parabolic mirror for precise light rays for the camera. It minimizes the influence of light from outside and detects the shapes of various beverage containers accurately and precisely.

The combination of a camera, barcode reader and security mark reader can handle various kinds of beverage containers. DIGI's recognition technology increases throughput and decreases the stress of shoppers.

Container Recognition:
DIGI's Parabola Precision™ technology assures fast and accurate recognition

Crate Recognition:
DIGI's Quick Capture™ technology realizes quick and precise recognition