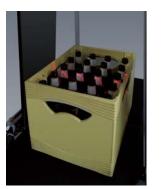

#### Quick Capture™ -Crate Recognition

DIGI's unique crate recognition technology uses a laser & camera. Creating accurate 3D images by DIGI Quick Capture™ software, almost all different crates and a number of bottles in the crates are accurately and precisely recognized. DIGI's recognition technology increases throughput and decreases the stress of shoppers.

Container Recognition:
DIGI's Parabola Precision™ technology assures fast and accurate recognition

Crate Recognition:
DIGI's Quick Capture™ technology realizes quick and precise recognition