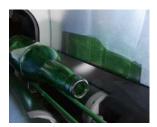

#### Parabola Precision™ -Container Recognition

DIGI's unique shape recognition technology uses a parabolic mirror for precise light rays for the camera. It minimizes the influence of light from outside and detects the shapes of various beverage containers accurately and precisely.

The combination of a camera, barcode reader and security mark reader can handle various kinds of beverage containers. DIGI's recognition technology increases throughput and decreases the stress of shoppers.

Container Recognition:
DIGI's Parabola Precision™ technology assures fast and accurate recognition

Crate Recognition:
DIGI's Quick Capture™ technology realizes quick and precise recognition