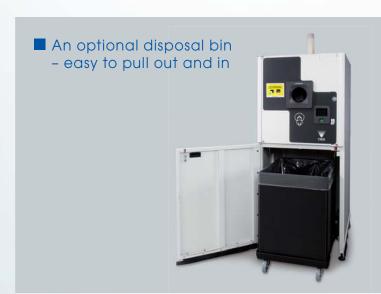

## **Back Room Solutions**

A variety of designs and equipment help meet the versatile layout needs of backrooms of shops.

Installation image

DRV-1000 and DRV-5000 are available either with Euro-pallet or half Euro-pallet size disposal bins.