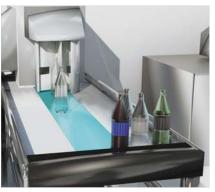

#### Parabola Precision™ -Container Recognition

DIGI's unique shape recognition technology uses a parabolic mirror for precise light rays for the camera. It minimizes the influence of light from outside and detects the shapes of various beverage containers accurately and precisely.

The combination of a camera, barcode reader and security mark reader can handle various kinds of beverage containers. DIGI's recognition technology increases throughput and decreases the stress of shoppers.

Container Recognition:
DIGI's Parabola Precision™ technology assures fast and accurate recognition

Crate Recognition:
DIGI's Quick Capture™ technology realizes quick and precise recognition