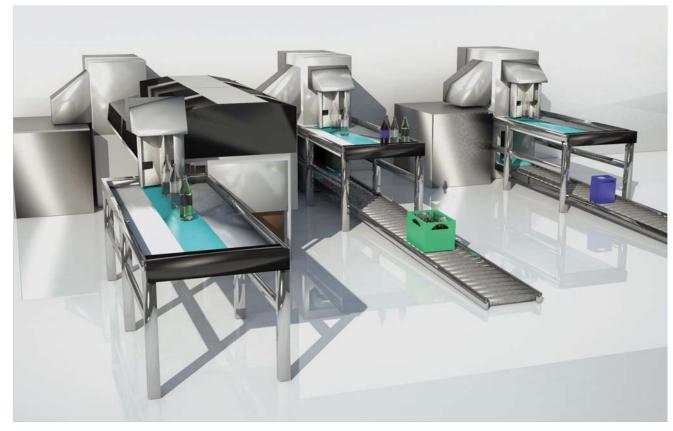

#### Parabola Precision™ -Container Recognition

DIGI's unique shape recognition technology uses a parabolic mirror for precise light rays for the camera. It minimizes the influence of light from outside and detects the shapes of various beverage containers accurately and precisely.

The combination of a camera, barcode reader and security mark reader can handle various kinds of beverage containers. DIGI's recognition technology increases throughput and decreases the stress of shoppers.

#### Quick Capture™ -Crate Recognition

DIGI's unique crate recognition technology uses a laser & camera. Creating accurate 3D images by DIGI Quick Capture™ software, almost all different crates and a number of bottles in the crates are accurately and precisely recognized. DIGI's recognition technology increases throughput and decreases the stress of shoppers.

Container Recognition:
DIGI's Parabola Precision™ technology assures fast and accurate recognition

Crate Recognition:
DIGI's Quick Capture™ technology realizes quick and precise recognition